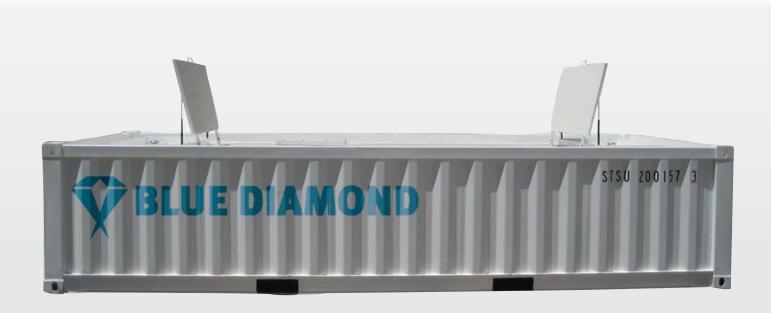

## CUBE TANK 13,000L SELF BUNDED BAFFLED SAFE FILL LEVEL 12,000L

## Key Features

- Containerised self bunded tank, fully baffled. designed and approved for site storage and transport of diesel, petrol, lubricants and waste oil
- · Mild steel internal tank and wetted parts heavy duty mild steel external tank
- Pumps / connections / hoses / meters / filters housed in bund, which can be locked even when in use!
- Stackable 3-high empty / 2-high when full
- UN approved for transport of dangerous goods and / or static storage / AS1940 / AS1692 approved as self bunded tank for static storage
- Bunded tank capacity 110% of internal tank volume
- · Easily removable carbon steel inner tank for maintenance and cleaning
- · Suitable for petrol, diesel, lubricants and waste oil
- · Fork lift pockets

## CUBE TANK 13,000L DETAILS & SPECIFICATIONS

Usage: site static storage, delivery, storage, transport & decanting

| Size       | Safe Fill | Length | Width  | Height | <b>Empty Weight</b> | Full Weight |
|------------|-----------|--------|--------|--------|---------------------|-------------|
| CUBE 450   | 420L      | 1300mm | 1000mm | 750mm  | 380kg               | 763kg       |
| CUBE 950   | 860L      | 1670mm | 1050mm | 1235mm | 680kg               | 1488kg      |
| CUBE 2000  | 1800L     | 2550mm | 1130mm | 1235mm | 980kg               | 2680kg      |
| CUBE 3000  | 2700L     | 2550mm | 1650mm | 1235mm | 1150kg              | 3700kg      |
| CUBE 4500  | 4100L     | 3000mm | 2000mm | 1235mm | 1650kg              | 5175kg      |
| CUBE 6300  | 5950L     | 3560mm | 2166mm | 1235mm | 2150kg              | 7205kg      |
| CUBE 6500  | 5950L     | 3000mm | 2400mm | 1300mm | 2500kg              | 7920kg      |
| CUBE 10000 | 9000L     | 5750mm | 2108mm | 1210mm | 3500kg              | 11500kg     |
| CUBE 13000 | 12000L    | 6000mm | 2400mm | 1300mm | 4500kg              | 15400kg     |