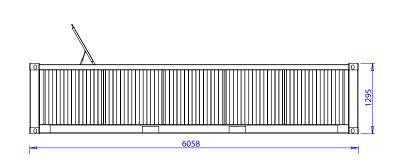

## CUBE TANK 13,000L DETAILS & SPECIFICATIONS

Usage: site static storage, delivery, storage, transport & decanting

| Size       | Safe Fill | Length | Width  | Height | <b>Empty Weight</b> | Full Weight |
|------------|-----------|--------|--------|--------|---------------------|-------------|
| CUBE 450   | 420L      | 1300mm | 1000mm | 750mm  | 380kg               | 763kg       |
| CUBE 950   | 860L      | 1670mm | 1050mm | 1235mm | 680kg               | 1488kg      |
| CUBE 2000  | 1800L     | 2550mm | 1130mm | 1235mm | 980kg               | 2680kg      |
| CUBE 3000  | 2700L     | 2550mm | 1650mm | 1235mm | 1150kg              | 3700kg      |
| CUBE 4500  | 4100L     | 3000mm | 2000mm | 1235mm | 1650kg              | 5175kg      |
| CUBE 6300  | 5950L     | 3560mm | 2166mm | 1235mm | 2150kg              | 7205kg      |
| CUBE 6500  | 5950L     | 3000mm | 2400mm | 1300mm | 2500kg              | 7920kg      |
| CUBE 10000 | 9000L     | 5750mm | 2108mm | 1210mm | 3500kg              | 11500kg     |
| CUBE 13000 | 12000L    | 6000mm | 2400mm | 1300mm | 4500kg              | 15400kg     |